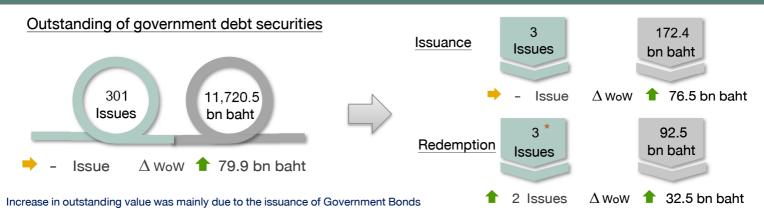

## 1. Outstanding, issuance and redemption of government debt securities that the BOT serves as registrar

<sup>\*</sup> Excluding amortized bonds and bond switching