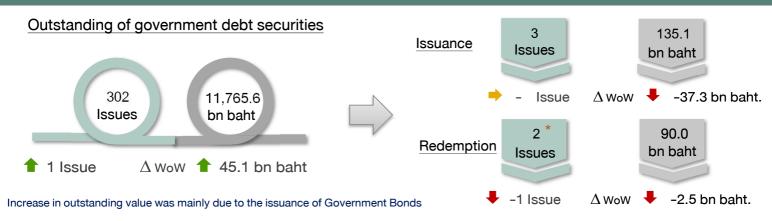

## 1. Outstanding, issuance and redemption of government debt securities that the BOT serves as registrar

<sup>\*</sup> Excluding amortized bonds and bond switching