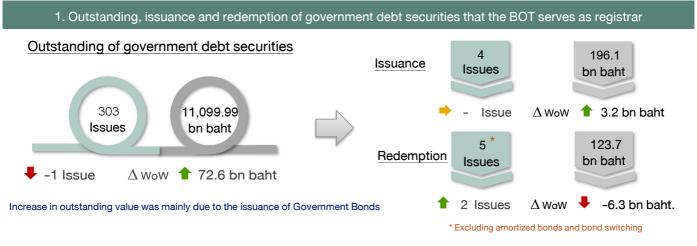

## Weekly Bond Market Movement

## 24 - 28 April 2023



## 2. Auctions of government debt securities via e-Bidding

Auction of debt securities this week totaled 5 issues with the value of 157.1 bn baht.

The issue having highest demand was Tbill term 364 Days

|                 | Average yields of government debt securities |                  |            |               |      |                |                    |  |  |
|-----------------|----------------------------------------------|------------------|------------|---------------|------|----------------|--------------------|--|--|
|                 | ThaiBMA Symbol                               | Time to Maturity | Issue Amt. | Accepted Amt. | BCR  | Avg. Yield (%) | $\Delta$ WoW (bps) |  |  |
| Tbill           | TB23O25A                                     | 182 Days         | 40.0