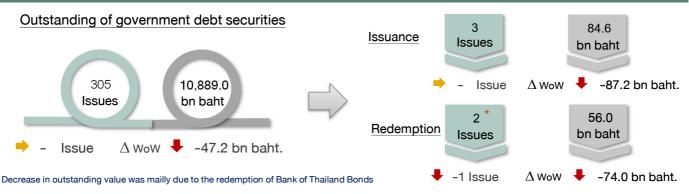

## 1. Outstanding, issuance and redemption of government debt securities that the BOT serves as registrar

<sup>\*</sup> Excluding amortized bonds and bond switching