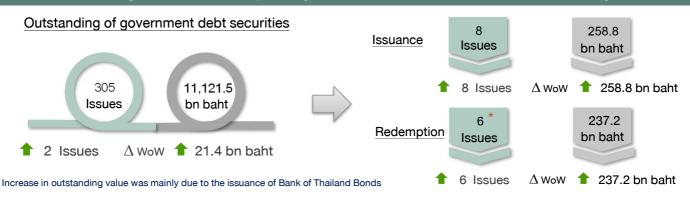

## 1. Outstanding, issuance and redemption of government debt securities that the BOT serves as registrar

<sup>\*</sup> Excluding amortized bonds and bond switching