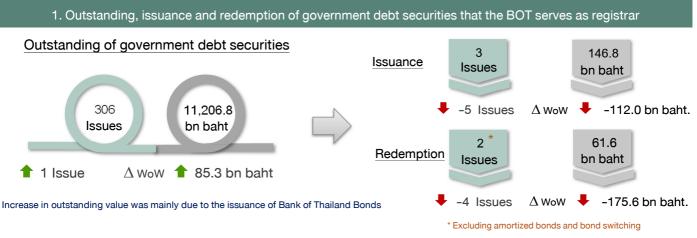

## Weekly Bond Market Movement

15 - 19 May 2023



## 2. Auctions of government debt securities via e-Bidding

Auction of debt securities this week totaled 2 issues with the value of 85.0 bn baht.

The issue having highest demand was BOT Bond term 91 Days

| Average yields of government debt securities |                |                  |            |               |      |                |                    |  |  |
|----------------------------------------------|----------------|------------------|------------|---------------|------|----------------|--------------------|--|--|
|                                              | ThaiBMA Symbol | Time to Maturity | Issue Amt. | Accepted Amt. | BCR  | Avg. Yield (%) | $\Delta$ WoW (bps) |  |  |
| Government Bond                              | LB266A         | 3.08 Yrs         | 25.0       |