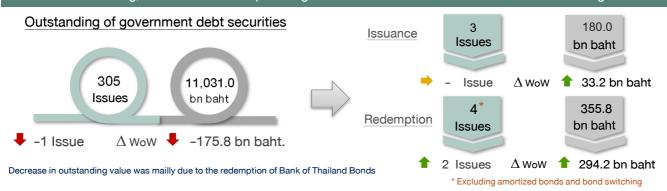

#### 1. Outstanding, issuance and redemption of government debt securities that the BOT serves as registrar