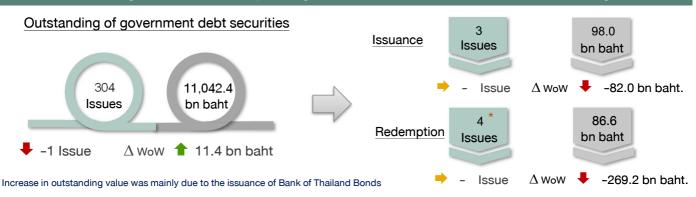

## 1. Outstanding, issuance and redemption of government debt securities that the BOT serves as registrar

<sup>\*</sup> Excluding amortized bonds and bond switching