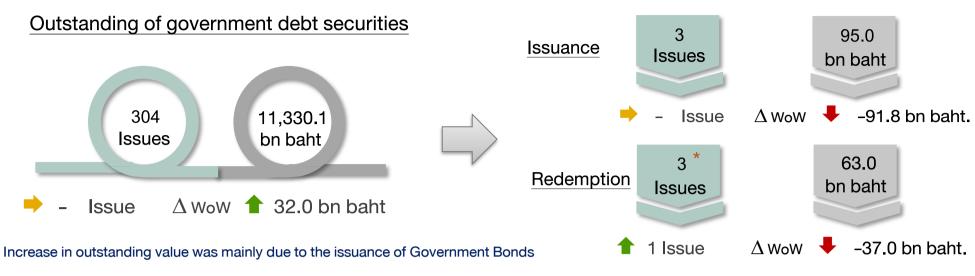

## Weekly Bond Market Movement

21 - 25 August 2023

\* Excluding amortized bonds and bond switching