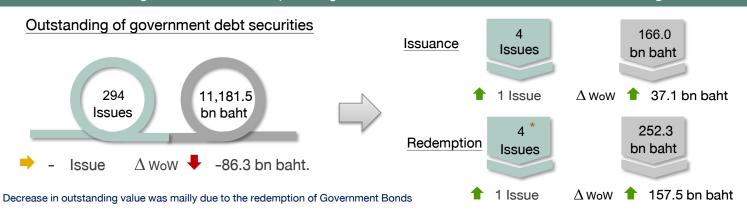

## 1. Outstanding, issuance and redemption of government debt securities that the BOT serves as registrar

<sup>\*</sup> Excluding amortized bonds and bond switching