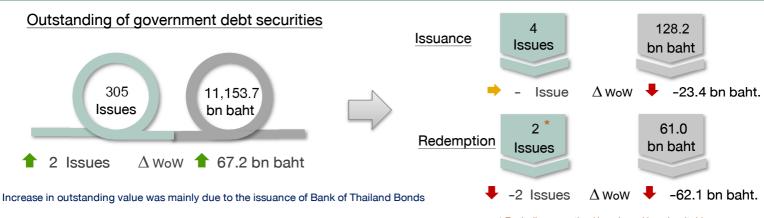

## 1. Outstanding, issuance and redemption of government debt securities that the BOT serves as registrar

<sup>\*</sup> Excluding amortized bonds and bond switching