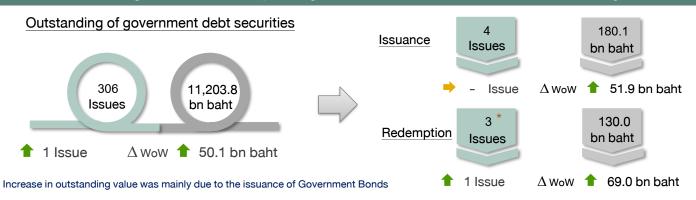

## 1. Outstanding, issuance and redemption of government debt securities that the BOT serves as registrar

<sup>\*</sup> Excluding amortized bonds and bond switching