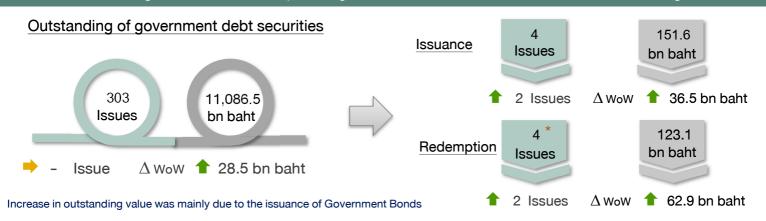

## 1. Outstanding, issuance and redemption of government debt securities that the BOT serves as registrar

<sup>\*</sup> Excluding amortized bonds and bond switching