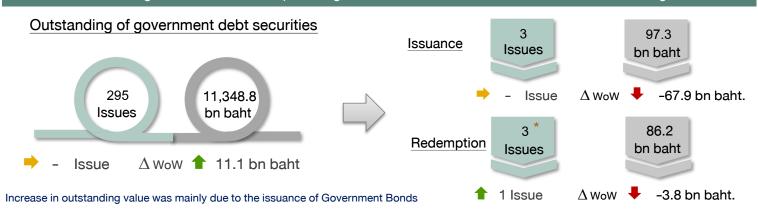

## 1. Outstanding, issuance and redemption of government debt securities that the BOT serves as registrar

<sup>\*</sup> Excluding amortized bonds and bond switching