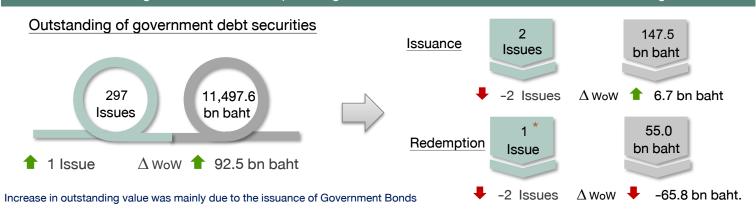

## 1. Outstanding, issuance and redemption of government debt securities that the BOT serves as registrar

<sup>\*</sup> Excluding amortized bonds and bond switching