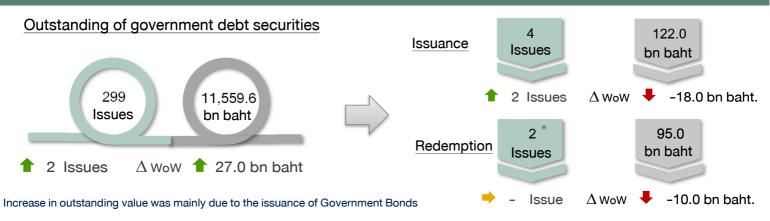

## 1. Outstanding, issuance and redemption of government debt securities that the BOT serves as registrar

<sup>\*</sup> Excluding amortized bonds and bond switching