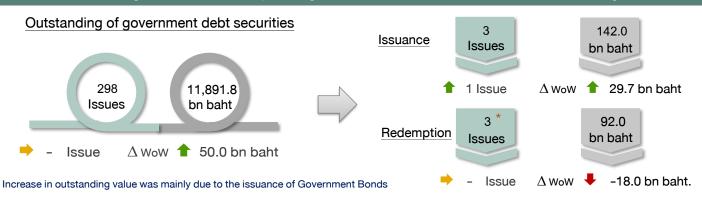

## 1. Outstanding, issuance and redemption of government debt securities that the BOT serves as registrar

<sup>\*</sup> Excluding amortized bonds and bond switching