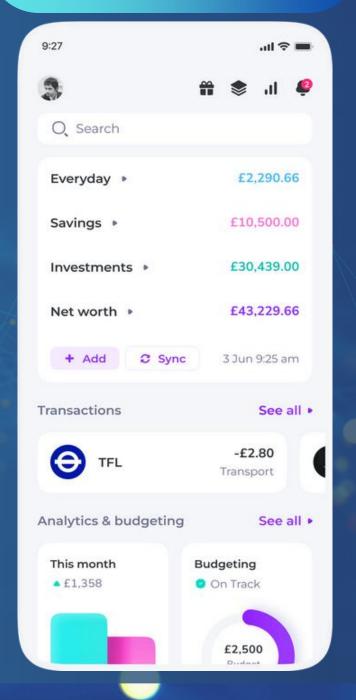

### Modernized Personal Wealth Management

Real-Time Financial Health Monitoring

Risk Management

Personalized Investment Strategies

**Tax Optimization** 

**Investment Allocation** 

Provide Financial health snapshots/all in one financial dashboard

Monitor transactions and analyze patterns to identify potential risks

Customized portfolios that align with specific risk and investment objectives

Tax implications guidance tax-efficient strategies

Facilitate fund allotment to investment accounts

#### Personalized Wealth Management Platform