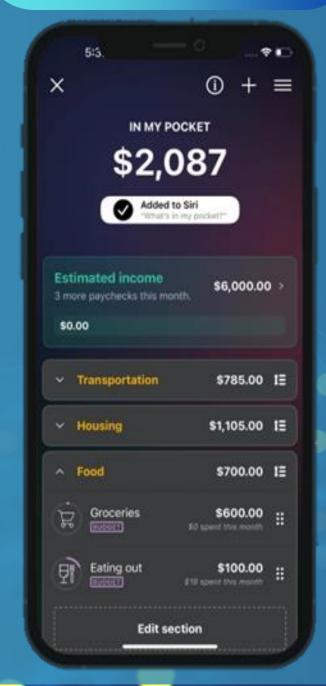

### Modernized Personal Wealth Management

Real-Time Financial Health Monitoring

Risk Management

Personalized Investment Strategies

**Tax Optimization** 

**Investment Allocation** 

Provide Financial health snapshots/all in one financial dashboard

Monitor transactions and analyze patterns to identify potential risks

Customized portfolios that align with specific risk and investment objectives

Tax implications guidance tax-efficient strategies

Facilitate fund allotment to investment accounts

#### Personalized Wealth Management Platform