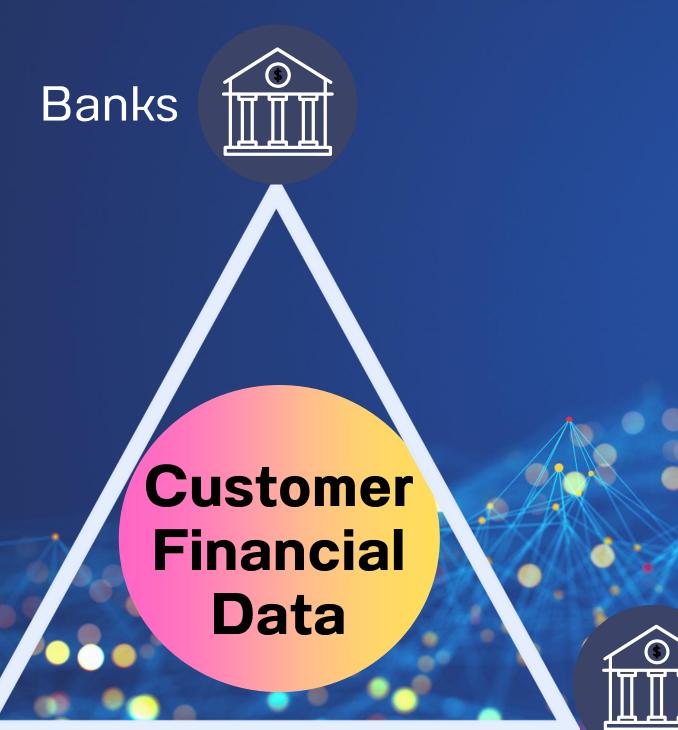

# For securities trading account opening nowadays, more and more data are required....

### Financial Data

- Bank Statement
- Credit information NEW
- Investment portfolio
- Insurance policies
- etc.

#### Revolutionize KYC Process

- Integrated customer financial data
- More Trusted/ up-to-dated sources of data
- Enhanced online account opening process
- Improved credit Assessment/ Risk
  Management process