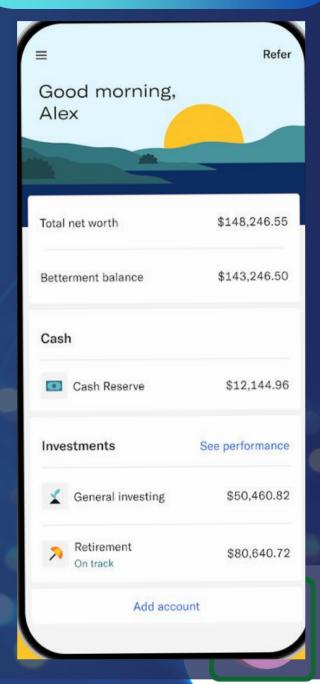

### Modernized Personal Wealth Management

Real-Time Financial Health Monitoring

Risk Management

Personalized Investment Strategies

**Tax Optimization** 

**Investment Allocation** 

Provide Financial health snapshots/all in one financial dashboard

Monitor transactions and analyze patterns to identify potential risks

Customized portfolios that align with specific risk and investment objectives

Tax implications guidance tax-efficient strategies

Facilitate fund allotment to investment accounts

#### Personalized Wealth Management Platform