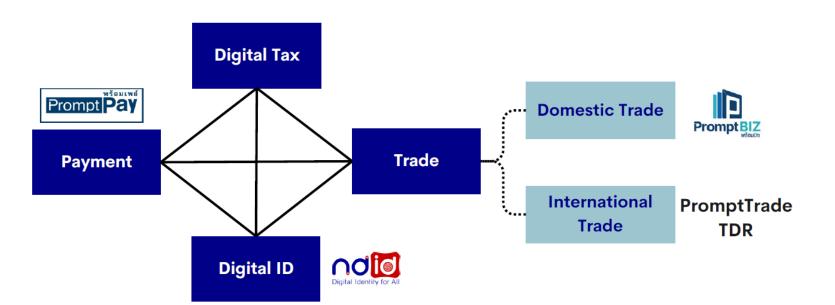

## Digital Infrastructure for Businesses in Thailand

Fully Integrated Digital Supply Chain both data and process of Trade, Payment, Financing with Digital Identity supported by Legal Infrastructure