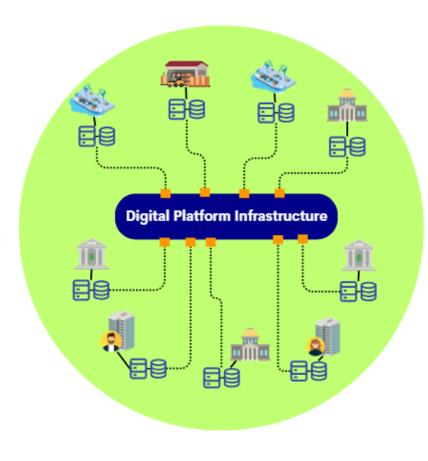

## Digital Infrastructure for Businesses in Thailand

Fully Integrated Digital Supply Chain both data and process of Trade, Payment, Financing with Digital Identity supported by Legal Infrastructure

## Gaps and Challenges

Involve multiple parties requires crosscollaboration

Several parties have their own systems using proprietary standard and point-to-point integratin

Connectivity with Open API and Standard to the Platform Ecosystems, linking all supply chain stakeholders