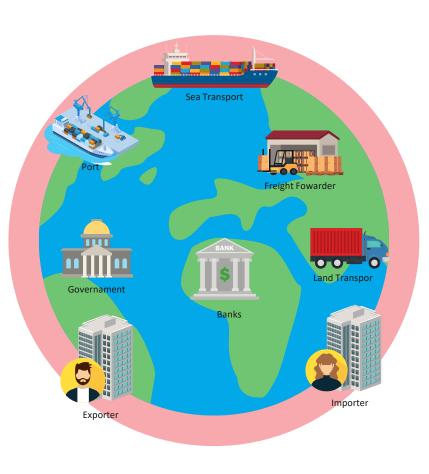

## Gaps and Challenges

Involve multiple parties requires crosscollaboration

Several parties have their own systems using proprietary standard and point-to-point integratin

Connectivity with Open API and Standard to the Platform Ecosystems, linking all supply chain stakeholders