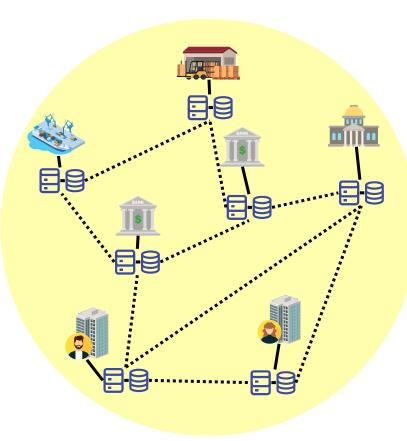

## Gaps and Challenges

Involve multiple parties requires crosscollaboration

Several parties have their own systems using proprietary standard and point-to-point integratin

Connectivity with Open API and Standard to the Platform Ecosystems, linking all supply chain stakeholders