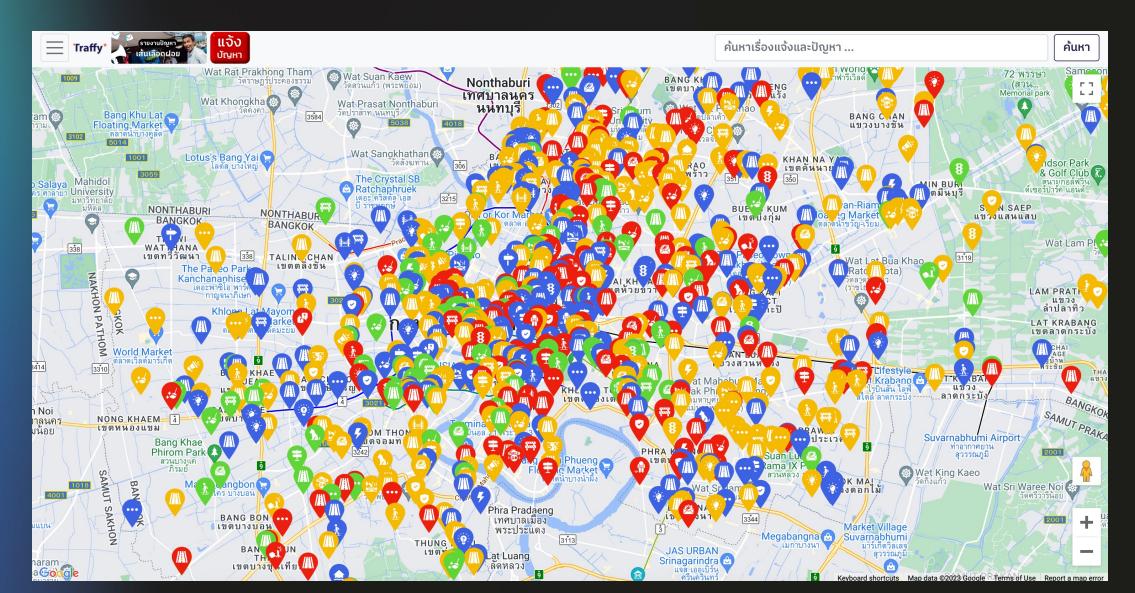

# **Traffy Fondue**

# Traffy Fondue Statistic

Frictionless accessibility

Frictionless accessibility

Fast feedback loop