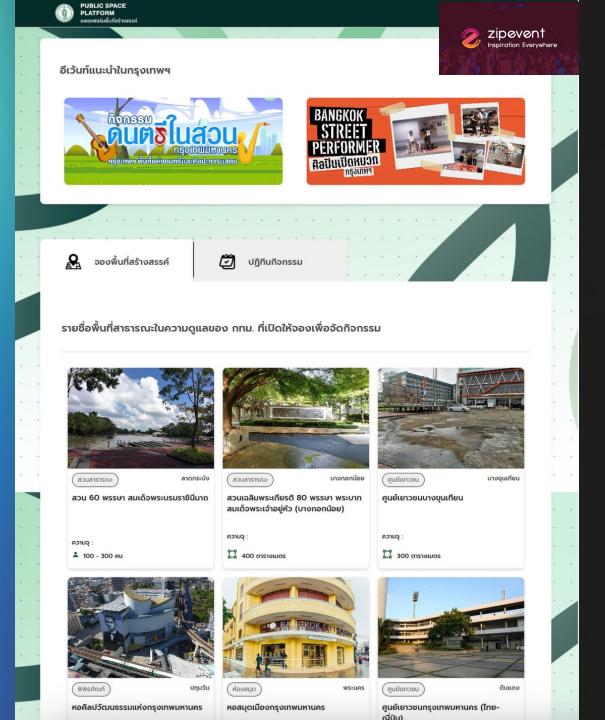

# Can we reserve public spaces like we can for hotels, car rentals, and cinemas?

#### Public space reservation platform

#### Example of available space for reservation

- Bangkok street performance space
- Event space
- Park
- Sport Venues

How can we track the planting of one million trees? How will we know where and which trees need care?