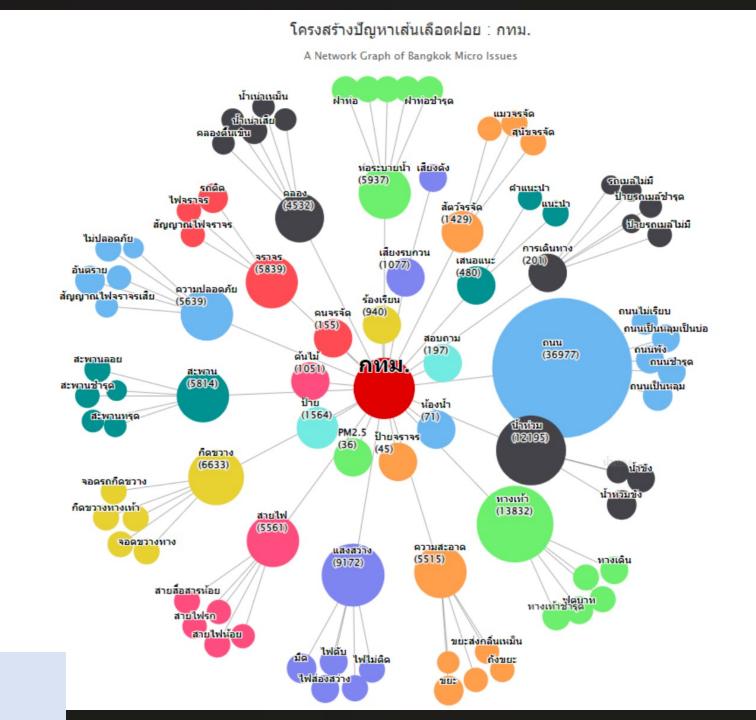

# Example of problem solving in Traffy Fondue

ก่อน

หลัง

( ถนน

#2022-KGZLNT สภาพถนนเสียหายหนัก

15 ร่มเกล้า 23 แขวง คลองสามประเวศ เขตลาดกระบัง กรุงเทพมหานคร 10520 ประเทศไทย

衶

⊘ เสร็จสิ้น)