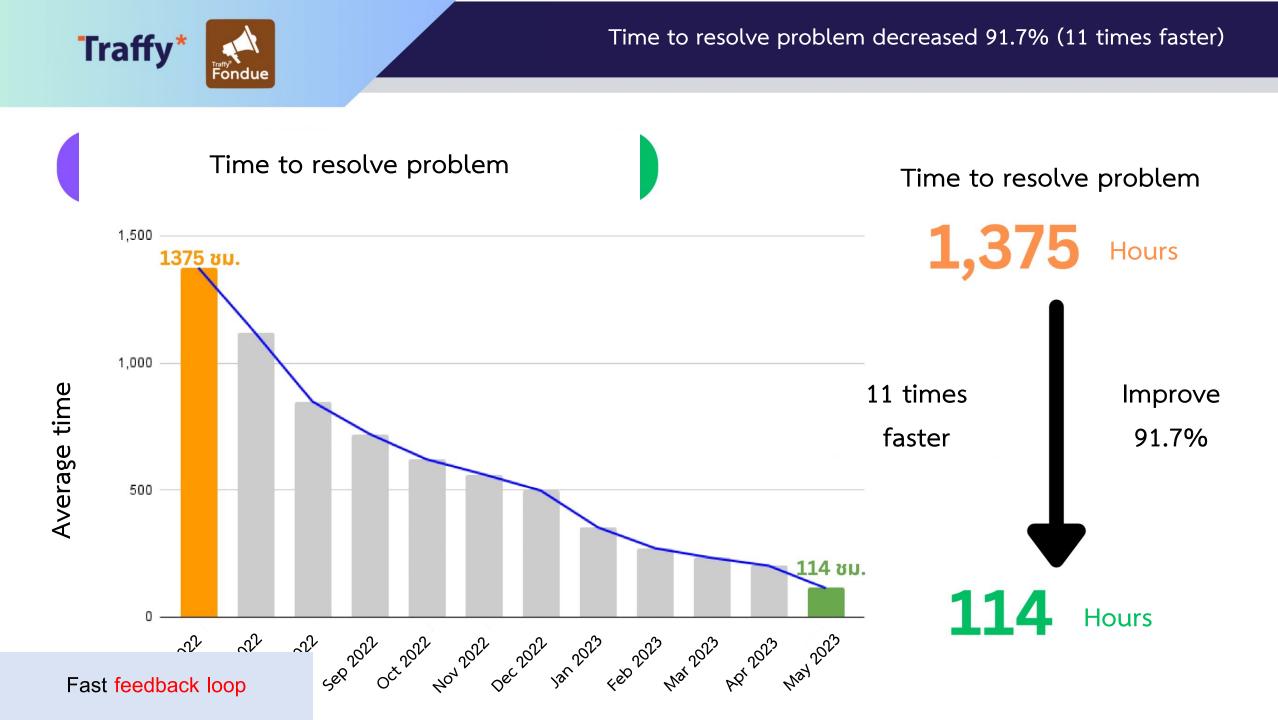

# Feedback Loop

Fast feedback loop

Fast feedback loop

สำนักงานเขตบางเขน added 12 new photos. · Follow 30m · @

#บางเขน #ระดมกำลังแก้ไขเรื่องร้องเรียนผ่าน แอพTraffyFondueตามน โยบายของผู้ว่าฯ ชัช ... See More

### Rapid scalability