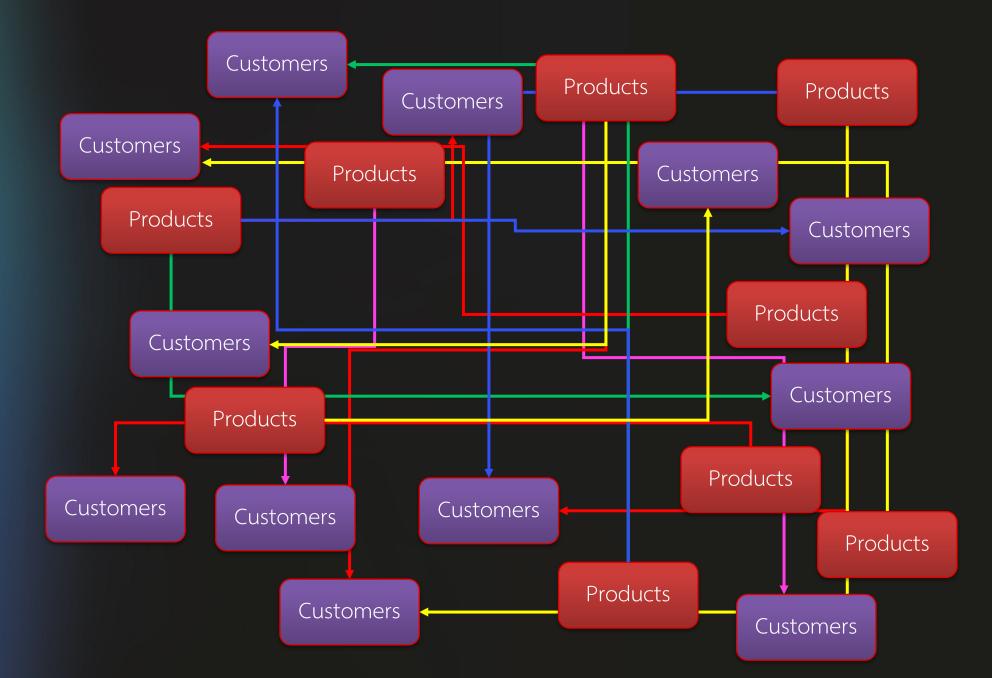

# Pipeline

creates value in a linear fashion with centrally employed staff and owned assets

VS

creates value by orchestrating interactions between external producers and consumers

> Source: Ration Revolution: How Networked Markets Are Transforming the Economy

# **Pipeline Business Model**

The pipeline usually has a Gatekeeper that controls entrance and exit to the system.

Geoffrey G. Parker, et.al. (2016). *Platform Revolution: How Networked Markets Are Transforming the Economy--And How to Make Them Work for You.* W. W. Norton & Company.