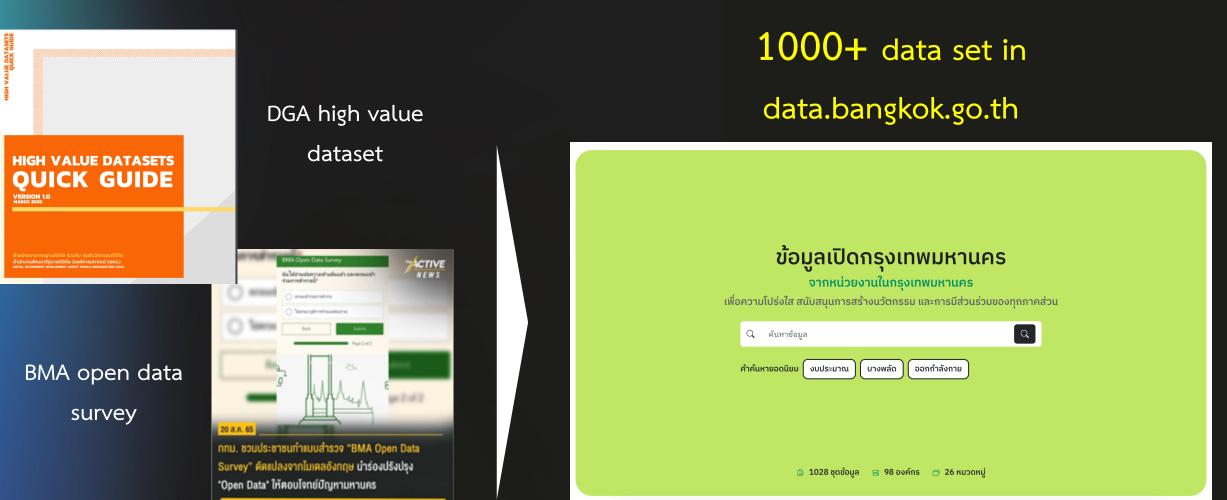

# Open data based on user requirement and national standard

# Cooperate with GBDi to create open data dashboard

📙 GBDi

สถานภาพ ณ ปัจจุบันของชุดข้อมูลที่สำคัญต่อการพัฒนาเมืองสำหรับประชาชนบนช่องทาง data.bangkok.go.th ชุดข้อมูลที่สำคัญที่สุดต่อการพัฒนาเมือง มาจากข้อมูลของผู้ตอบแบบสอบถาม BMA Open Data Survey ทั้งหมด 1,044 ราย ในช่วงวันที่ 15/08/2022 ถึง 22/09/2022