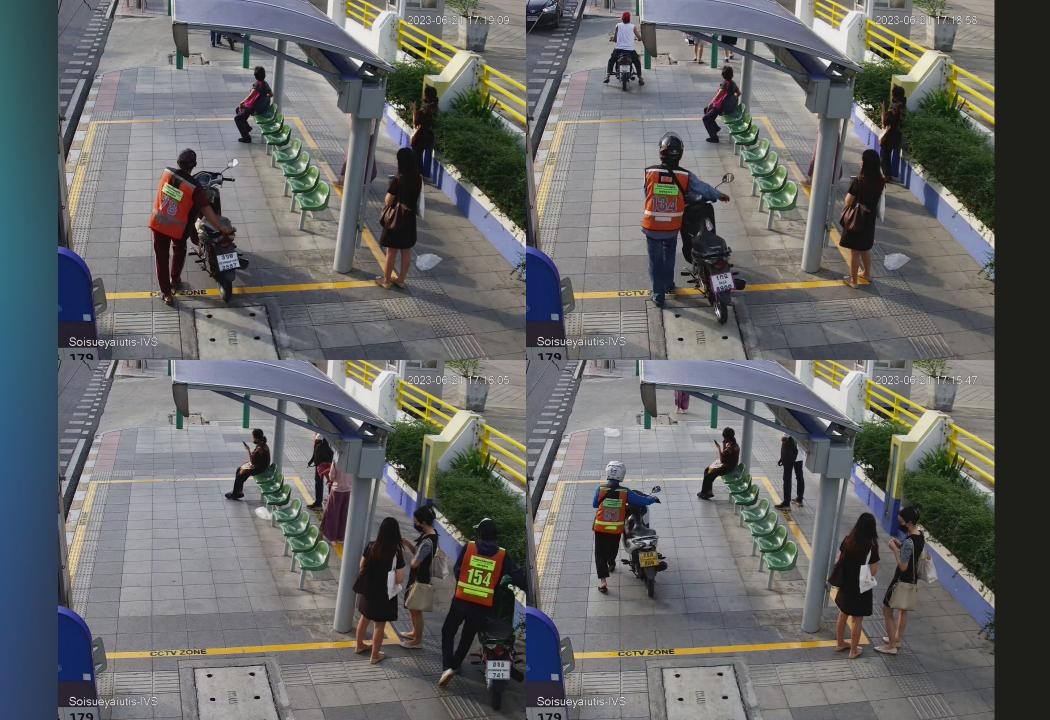

# Is it possible to arrest every motorcyclist who violates traffic rules?

#### Detect violators and send tickets

#### CCTV + AI

Link information with license plate (DLT database)

Send a notice of fines to the offenders (Payment must be made at the district office)