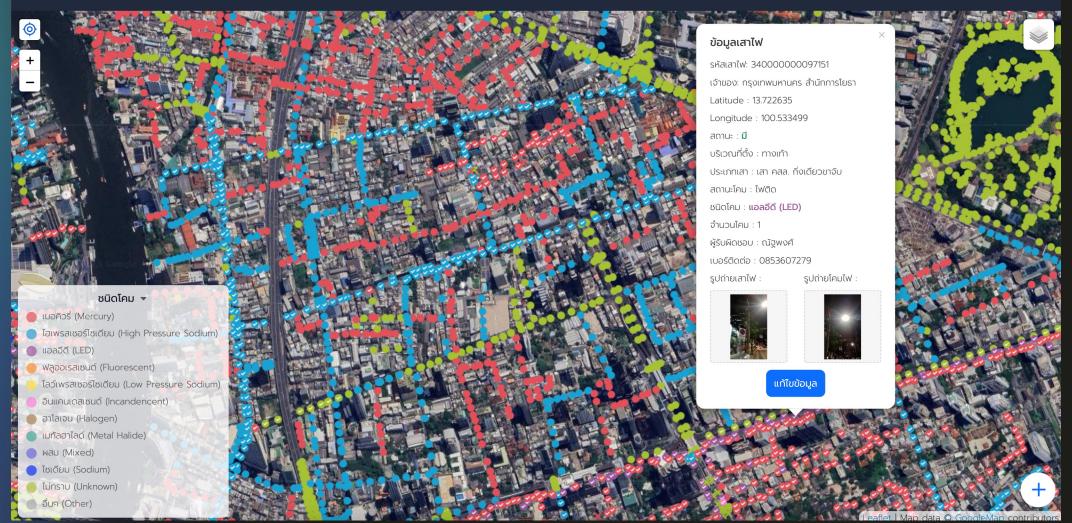

# How can we know which light bulb need maintenance?

#### Silom Road

#### Light bulb replacement tracking platform