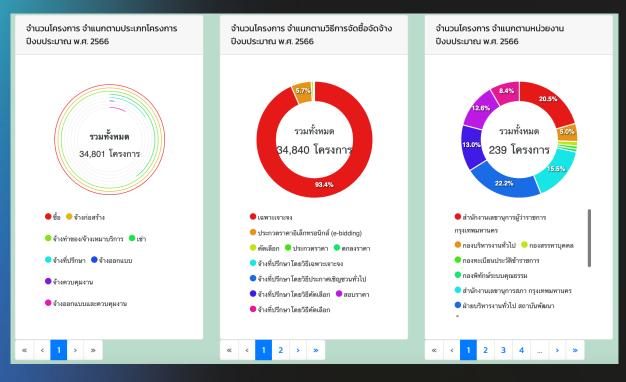

# BMA has opened more information about procurement contract into egp.bangkok.go.th

#### Open Contracting Dashboard

#### Increase open contracting data from 3 to 8 fields

ประกวดราคาจ้างก่อสร้างโครงการก่อสร้างสะพานข้าม แม่น้ำเจ้าพระยา บริเวณแยกเกียกกาย ช่วงที่ ๑ ก่อสร้าง ทางยกระดับและถนนฝั่งธนบุรี ด้วยวิธีประกวดราคา อิเล็กทรอนิกส์ (e-bidding)