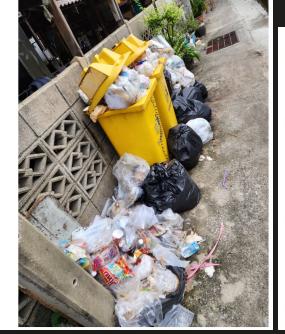

# How can we know if reports about waste collection are accurate?

Requirement: Garbage must be collected at least twice a week everywhere in Bangkok

30 มิ.ย. 66 เวลา 13:32 น.

หน้าซอยเพชรเกษม 36 แยก 1-7 แขวงบางจาก เขต ภาษีเจริญ มีขยะขวางกั้นทางสัญจร ส่งกลิ่นเหม็น และเป็น มลพิษทางสายตามาหลายปีแล้ว รบกวนหน่วยงานที่ เกี่ยวข้องจัดการหน่อยครับ

 52/4 รุ่งฟ้า แขวงบางจาก เขตภาษีเจริญ กรุงเทพมหานคร 10160 ประเทศไทย (13.726698,100.451490)

ปรับสถานะ > คุยกับผู้แจ้ง >

15 ส.ค. 66 เวลา 15:59 น.