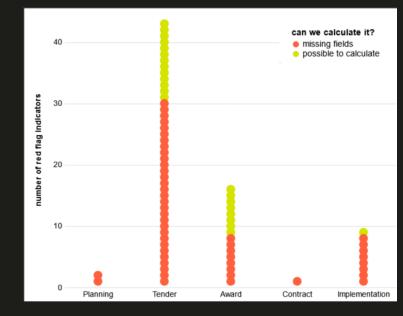

#### **Open Contracting indicators**

Out of the 71 indicators reviewed, BMA has the fields to potentially calculate 63 indicators

#### Red flags indicators

Out of the 71 red flags indicators

reviewed, the OCDS data

publication would have the fields to

potentially calculate 22 indicators.