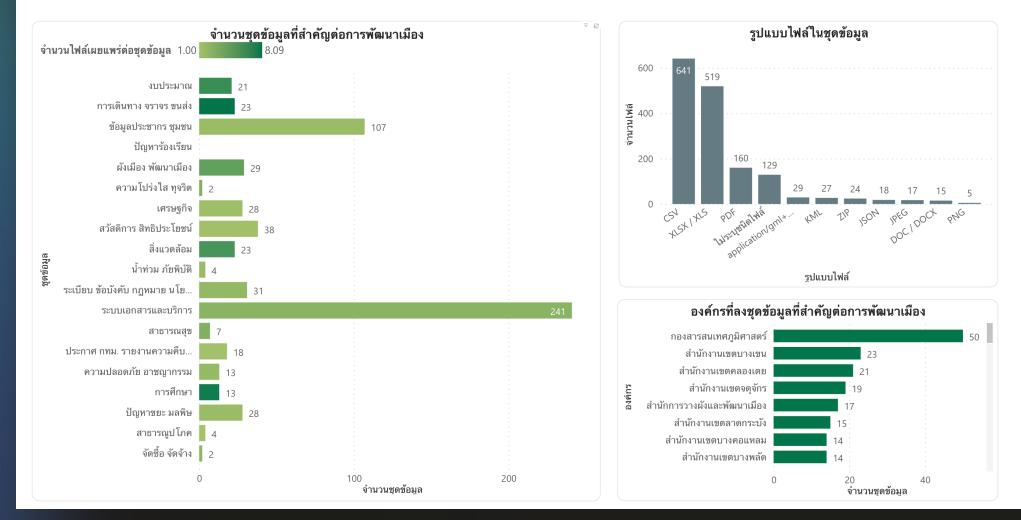

# Open data based on user requirement and national standard

# Cooperate with GBDi to create open data dashboard

📙 GBDi

สถานภาพ ณ ปัจจุบันของชุดข้อมูลที่สำคัญต่อการพัฒนาเมืองสำหรับประชาชนบนช่องทาง data.bangkok.go.th ชุดข้อมูลที่สำคัญที่สุดต่อการพัฒนาเมือง มาจากข้อมูลของผู้ตอบแบบสอบถาม BMA Open Data Survey ทั้งหมด 1,044 ราย ในช่วงวันที่ 15/08/2022 ถึง 22/09/2022