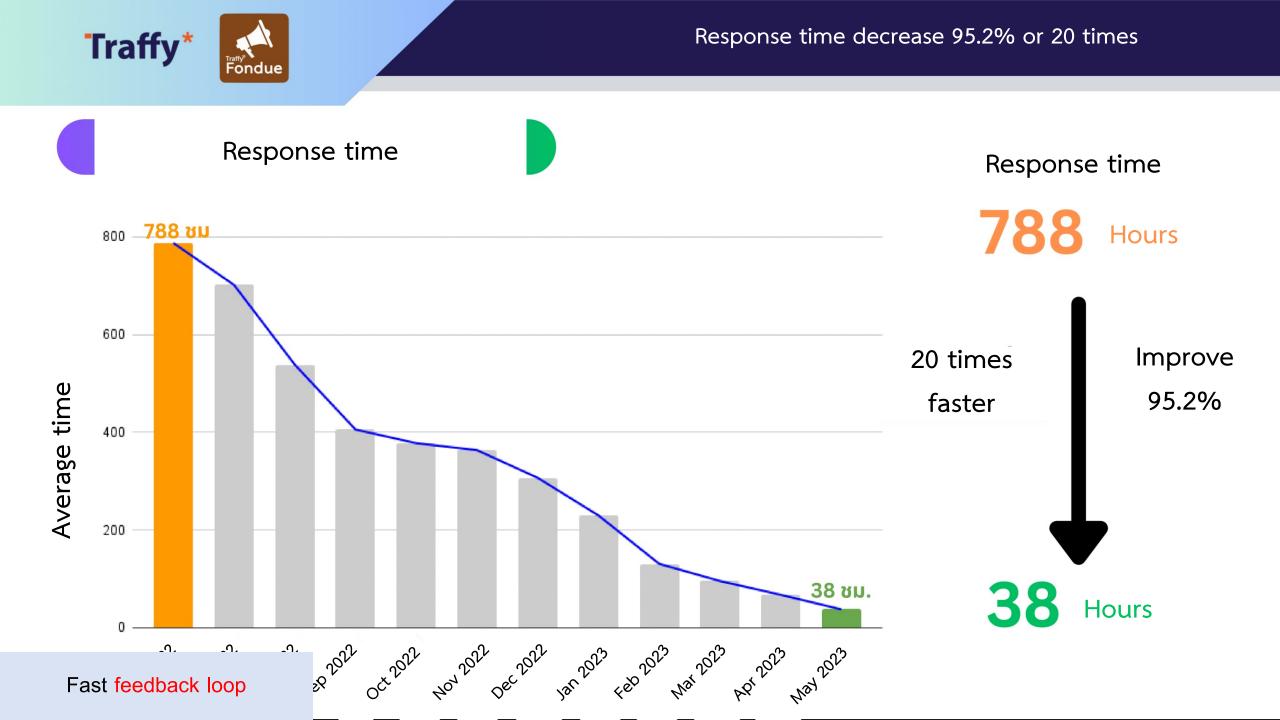

# Feedback Loop

Fast feedback loop

Fast feedback loop

สำนักงานเขตบางเขน added 12 new photos. · Follow 30m · @

#บางเขน #ระดมกำลังแก้ไขเรื่องร้องเรียนผ่าน แอพTraffyFondueตามน โยบายของผู้ว่าฯ ชัช ... See More

### Rapid scalability