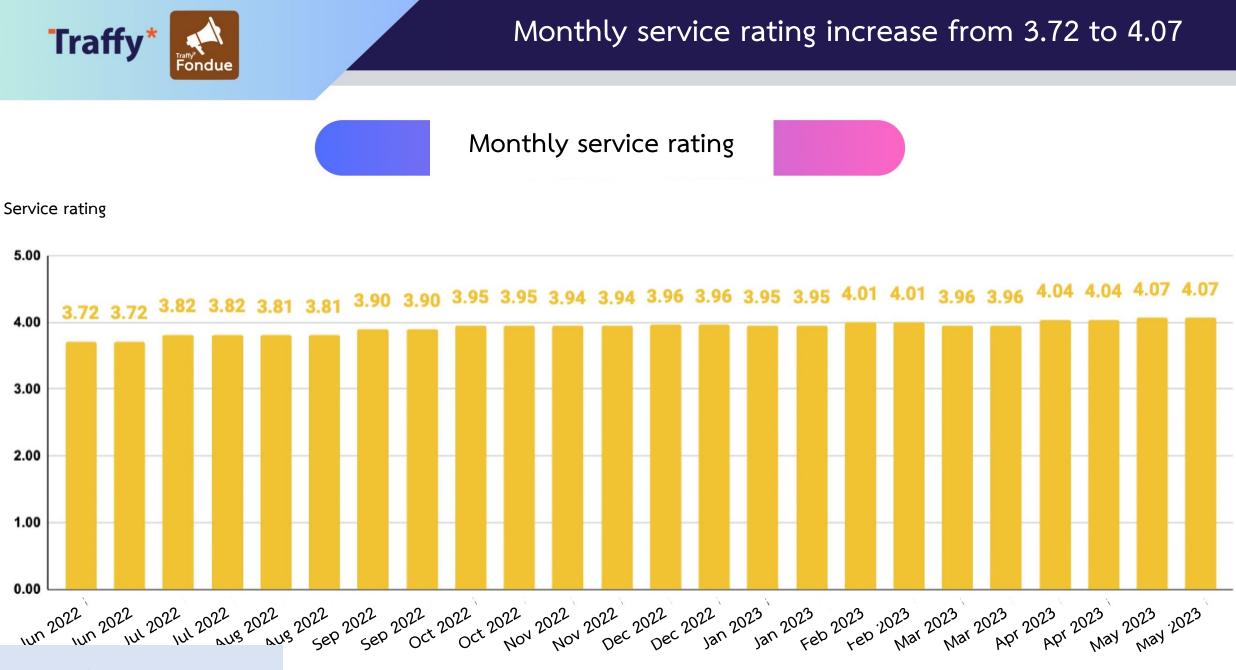

# Traffy Fondue Statistic

Frictionless accessibility

Frictionless accessibility

Fast feedback loop