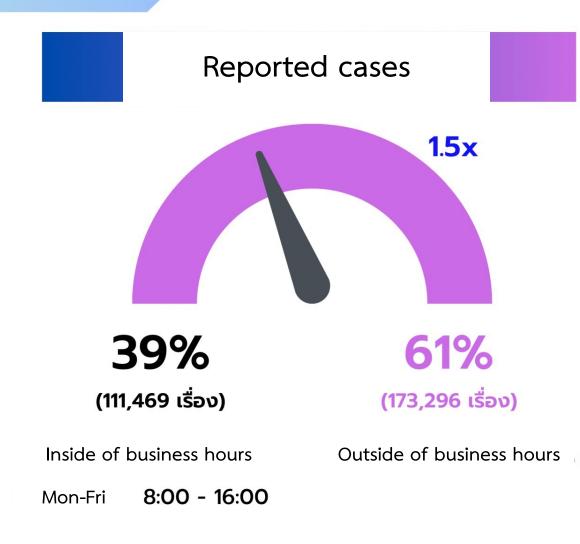

scalability



#เขตบางพลัดประชุมหารือแนวทางการแก้ไขเหตุ เดือดร้อนของประชาชนผ่าน App Traffy ... See More



# **Traffy Fondue**

...

สำนักงานเขตคลองสามวา · Follow \* 4d · 🏈

#คลองสามวา >>> พร้อมแก้ไขปัญหา จนท.คลองสามวา ซักซ้อม ทำความเข้าใจ รับ เรื่องร้องเรียนผ่านระบบ tr... See More



16 comments 9 shares

10 86

# Example of problem solving in Traffy Fondue



ก่อน

หลัง

( ถนน

#2022-KGZLNT สภาพถนนเสียหายหนัก

15 ร่มเกล้า 23 แขวง คลองสามประเวศ เขตลาดกระบัง กรุงเทพมหานคร 10520 ประเทศไทย

衶

⊘ เสร็จสิ้น)

1 วัน



14h ···· มารีวิวค่ะ หลังจากแจ้งเรื่องไปวันนั้น ตอนนี้ฝ่าท่อปิดสนิท แน่นแล้ว ลองเดินไปเหยียบ มาคือแบบ!! โอเค สนิทจริง แกความเปลี่ยนแปลงจุดเล็กๆ อ่ะ รู้สึกดีใจอย่างน้อยๆ ผู้คนที่สัญจรตรงนี้ก็ไม่เสี่ยงตกท่อแล้ว

#ชัชชาติ 💓



### Rapid scalability



# Traffy Fondue Statistic







Frictionless accessibility





Frictionless accessibility







Fast feedback loop

#### Everyone is treated equally on this platform



#### Public works department

-ERIESSON

all serve

#### ค้นหาคำร้องขออนุญาต



#### BMA OSS online approval service

#### Current approval

- New construction approval for residences under 300 m<sup>2</sup>
- Disable registration
- Restaurant license

#### Next step :

- New construction approval for every building type
- Factory license

#### 3. Open Contracting



#### OPEN CONTRACTING P∧RTNERSHIP

#### Collaborate with OCP British Embassy and Hand SE to identify the gaps of open contracting in BMA

#### **Open Contracting indicators**

Out of the 71 indicators reviewed, BMA has the fields to potentially calculate 63 indicators



#### Red flags in