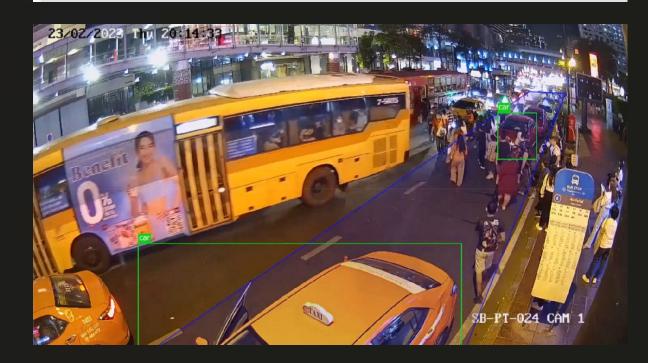

# Is it possible to arrest every motorcyclist who violates traffic rules?

#### Detect violators and send tickets

#### CCTV + AI

Link information with license plate (DLT database)

Send a notice of fines to the offenders (Payment must be made at the district office)