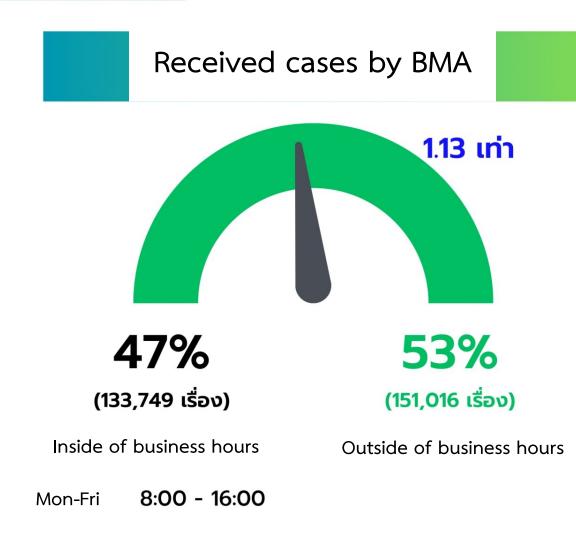

มหารือแนวทางการแก้ไขเหตุ เดือดร้อนของประชาชนผ่าน App Traffy ... See More



# **Traffy Fondue**

...

สำนักงานเขตคลองสามวา · Follow \* 4d · 🏈

#คลองสามวา >>> พร้อมแก้ไขปัญหา จนท.คลองสามวา ซักซ้อม ทำความเข้าใจ รับ เรื่องร้องเรียนผ่านระบบ tr... See More



16 comments 9 shares

10 86

# Example of problem solving in Traffy Fondue



ก่อน

หลัง

( ถนน

#2022-KGZLNT สภาพถนนเสียหายหนัก

15 ร่มเกล้า 23 แขวง คลองสามประเวศ เขตลาดกระบัง กรุงเทพมหานคร 10520 ประเทศไทย

衶

⊘ เสร็จสิ้น)

1 วัน



14h ···· มารีวิวค่ะ หลังจากแจ้งเรื่องไปวันนั้น ตอนนี้ฝ่าท่อปิดสนิท แน่นแล้ว ลองเดินไปเหยียบ มาคือแบบ!! โอเค สนิทจริง แกความเปลี่ยนแปลงจุดเล็กๆ อ่ะ รู้สึกดีใจอย่างน้อยๆ ผู้คนที่สัญจรตรงนี้ก็ไม่เสี่ยงตกท่อแล้ว

#ชัชชาติ 💓



### Rapid scalability



# Traffy Fondue Statistic







Frictionless accessibility





Frictionless accessibility







Fast feedback loop

#### Everyone is treated equally on this platform



#### Public works department

-ERIESSON

all serve

#### ค้นหาคำร้องขออนุญาต



#### BMA OSS online approval service

#### Current approval

- New construction approval for residences under 300 m<sup>2</sup>
- Disable registration
- Restaurant license

#### Next step :

- New construction approval for every building type
- Factory license

#### 3. Open Contracting



#### OPEN CONTRACTING P∧RTNERSHIP

#### Collaborate with OCP British Embassy and Hand SE to identify the gaps of open contracting in BMA

#### **Open Contracting indicators**

Out of the 71 indicators reviewed, BMA has the fields to potentially calculate 63 indicators



#### Red flags indicators

Out of the 71 red flag