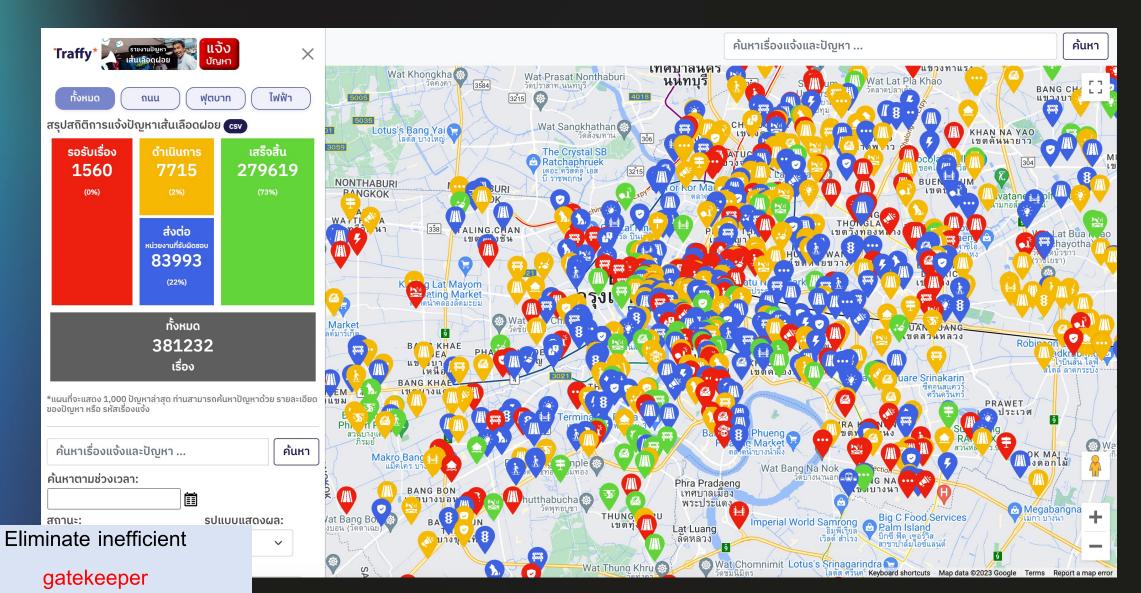

# **Traffy Fondue**

# Traffy Fondue Statistic

Frictionless accessibility

Frictionless accessibility

Fast feedback loop

# Advantages of Platform

- Eliminate inefficient gatekeeper
- Rapid scalability
- Frictionless accessibility
- Fast feedback loop