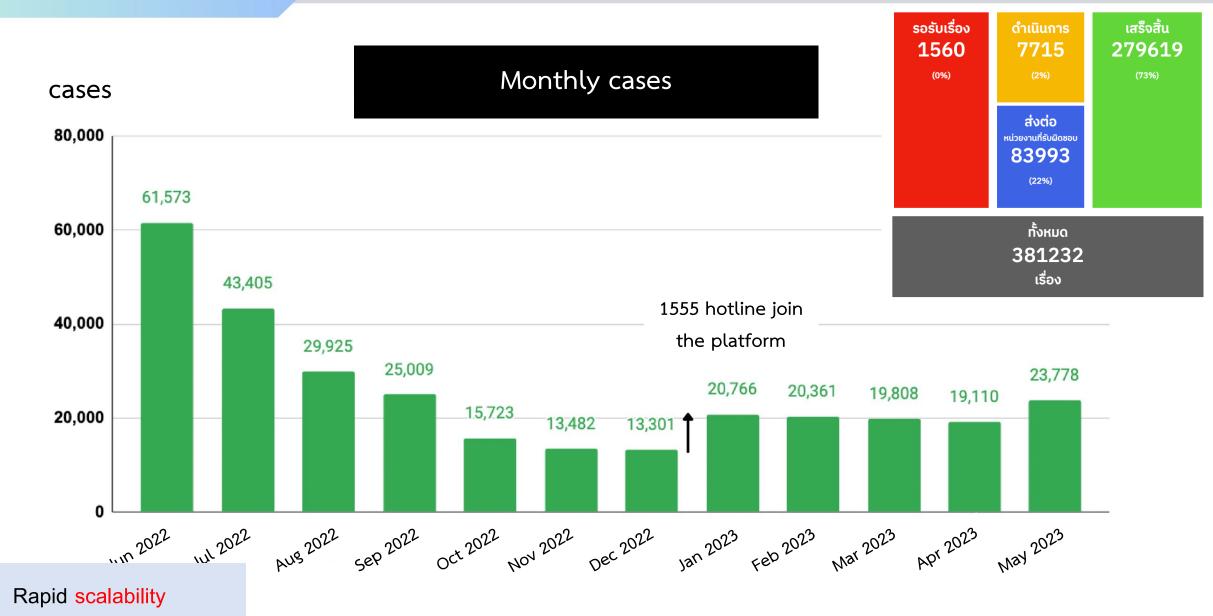

User engagement in open data website reach 3 million in 1 year

2.Open Service

### Rapid scalability

# Traffy Fondue Statistic

Frictionless accessibility

Frictionless accessibility

Fast feedback loop