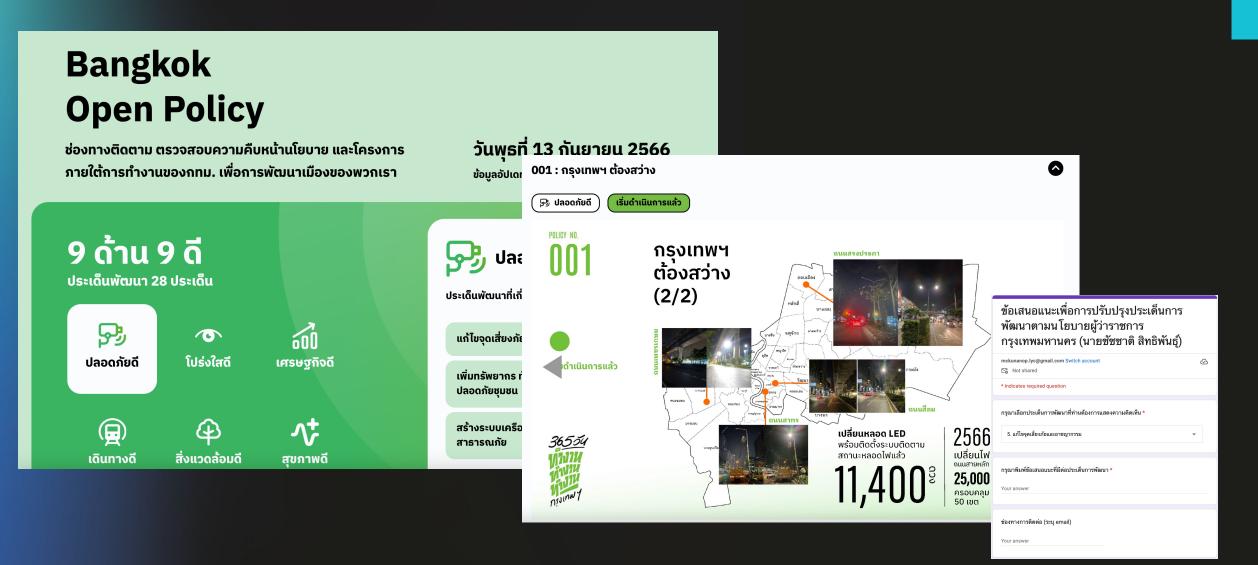

#### Policy brainstorming platform (during campaign)

#### Policy information

| (ค้นหานโยบาย Q                                                                          |                |
|-----------------------------------------------------------------------------------------|----------------|
| ดูนโยบายตามหมวดหมู่                                                                     |                |
| ทั้งหมด (216) ปลอดภัยดี (34) สร้างสรรค์ดี (19) สิ่งแวดล้อมดี (34) เศรษฐกิจดี (30) เดินท | างดี (42)      |
| สุขภาพดี (34) โครงสร้างดี (35) เรียนดี (31) บริหารจัดการดี (32)                         |                |
| หัวข้อที่เกี่ยวข้อง                                                                     |                |
| ทั้งหมด (216) แสงสว่าง (2) พื้นที่สาธารณะ (10) ขนส่งสาธารณะ (11) อาชญากรรม (5)          |                |
| การให้บริการของ กทม. (7) LGBTQIA+ (4) ดูหัวข้อทั้งหมด 🗸                                 |                |
| 216 นโยบาย                                                                              |                |
| กรุงเทพฯ ต้องสว่าง                                                                      | (ปลอดภัยดี)    |
| Brightly-lit Bangkok                                                                    |                |
| กรุงเทพฯ พื้นที่แห่งดนตรีและศิลปะการแสดง (สตรีทโชว์)                                    | (สร้างสรรค์ดี) |
| Bangkok, the venue for live music and performance (street shows)                        |                |

#### Policy feedback

| ข้อเสนอแนะจากนโยบายสร้างสรรค์ดี                                                                                                                                                                                                                                                                                                                                                                                                                                                                                                                                                                                                                                                                                                                                                                                                                                                                                                                                                                                                                                                                                                                                                                                                                                                                                                                                                                                                                                                                                                                                                                                                                                                                                                                                                                                                                                                                                                                                                                                                                                                                 |              |            |             |         |   |                |
|-------------------------------------------------------------------------------------------------------------------------------------------------------------------------------------------------------------------------------------------------------------------------------------------------------------------------------------------------------------------------------------------------------------------------------------------------------------------------------------------------------------------------------------------------------------------------------------------------------------------------------------------------------------------------------------------------------------------------------------------------------------------------------------------------------------------------------------------------------------------------------------------------------------------------------------------------------------------------------------------------------------------------------------------------------------------------------------------------------------------------------------------------------------------------------------------------------------------------------------------------------------------------------------------------------------------------------------------------------------------------------------------------------------------------------------------------------------------------------------------------------------------------------------------------------------------------------------------------------------------------------------------------------------------------------------------------------------------------------------------------------------------------------------------------------------------------------------------------------------------------------------------------------------------------------------------------------------------------------------------------------------------------------------------------------------------------------------------------|--------------|------------|-------------|---------|---|----------------|
| Image: Second Content of |              |            |             |         | Ø |                |
| ชื่อนโยบาย (ระบบกรอ                                                                                                                                                                                                                                                                                                                                                                                                                                                                                                                                                                                                                                                                                                                                                                                                                                                                                                                                                                                                                                                                                                                                                                                                                                                                                                                                                                                                                                                                                                                                                                                                                                                                                                                                                                                                                                                                                                                                                                                                                                                                             | ากให้เรียบร่ | ัอยแล้ว กร | ถุณาอย่าแก้ | ່າໄປ) * |   |                |
| กรุงเทพฯ พื้นที่แห่งดนตรีและศิลปะการแสดง (สตรีทโชว์) 👻                                                                                                                                                                                                                                                                                                                                                                                                                                                                                                                                                                                                                                                                                                                                                                                                                                                                                                                                                                                                                                                                                                                                                                                                                                                                                                                                                                                                                                                                                                                                                                                                                                                                                                                                                                                                                                                                                                                                                                                                                                          |              |            |             | •       |   |                |
| คุณเห็นด้วยกับนโยบา                                                                                                                                                                                                                                                                                                                                                                                                                                                                                                                                                                                                                                                                                                                                                                                                                                                                                                                                                                                                                                                                                                                                                                                                                                                                                                                                                                                                                                                                                                                                                                                                                                                                                                                                                                                                                                                                                                                                                                                                                                                                             | เยมากน้อย    | แค่ไหน *   |             |         |   |                |
|                                                                                                                                                                                                                                                                                                                                                                                                                                                                                                                                                                                                                                                                                                                                                                                                                                                                                                                                                                                                                                                                                                                                                                                                                                                                                                                                                                                                                                                                                                                                                                                                                                                                                                                                                                                                                                                                                                                                                                                                                                                                                                 | 1            | 2          | 3           | 4       | 5 |                |
| ไม่เห็นด้วยเลย                                                                                                                                                                                                                                                                                                                                                                                                                                                                                                                                                                                                                                                                                                                                                                                                                                                                                                                                                                                                                                                                                                                                                                                                                                                                                                                                                                                                                                                                                                                                                                                                                                                                                                                                                                                                                                                                                                                                                                                                                                                                                  | 0            | 0          | 0           | 0       | 0 | เห็นด้วยที่สุด |
| ข้อเสนอแนะเพิ่มเติม '                                                                                                                                                                                                                                                                                                                                                                                                                                                                                                                                                                                                                                                                                                                                                                                                                                                                                                                                                                                                                                                                                                                                                                                                                                                                                                                                                                                                                                                                                                                                                                                                                                                                                                                                                                                                                                                                                                                                                                                                                                                                           | •            |            |             |         |   |                |
| Your answer                                                                                                                                                                                                                                                                                                                                                                                                                                                                                                                                                                                                                                                                                                                                                                                                                                                                                                                                                                                                                                                                                                                                                                                                                                                                                                                                                                                                                                                                                                                                                                                                                                                                                                                                                                                                                                                                                                                                                                                                                                                                                     |              |            |             |         |   |                |
| Submit                                                                                                                                                                                                                                                                                                                                                                                                                                                                                                                                                                                                                                                                                                                                                                                                                                                                                                                                                                                                                                                                                                                                                                                                                                                                                                                                                                                                                                                                                                                                                                                                                                                                                                                                                                                                                                                                                                                                                                                                                                                                                          |              |            |             |         |   | Clear forn     |

#### Policy tracking platform