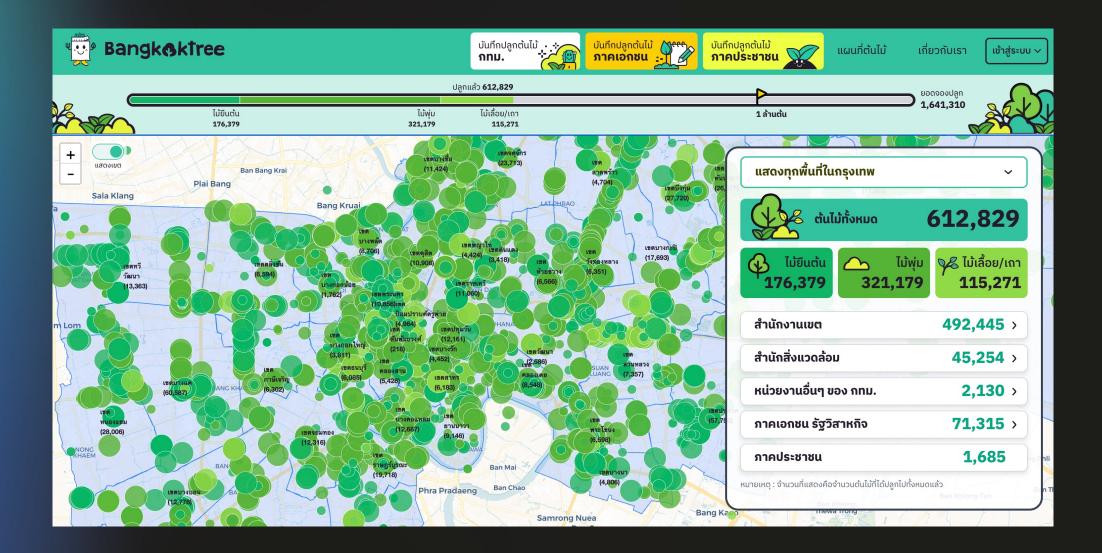

#### Example of available space for reservation

- Bangkok street performance space
- Event space
- Park
- Sport Venues

How can we track the planting of one million trees? How will we know where and which trees need care?

#### 1 million trees planting platform