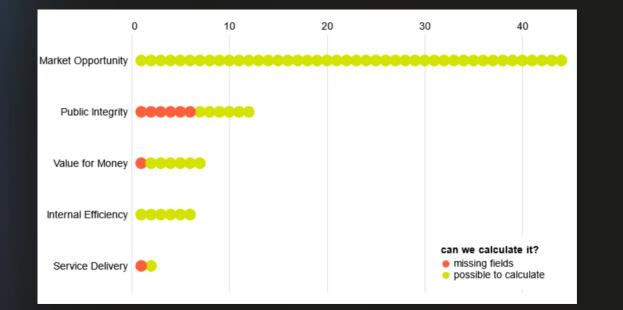

#### **Open Contracting indicators**

Out of the 71 indicators reviewed, BMA has the fields to potentially calculate 63 indicators

#### Red flags indicators

Out of the 71 red flags indicators

reviewed, the OCDS data

publication would have the fields to

potentially calculate 22 indicators.