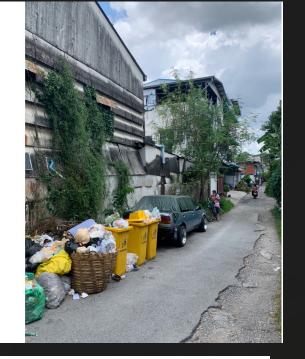

# How can we know if reports about waste collection are accurate?

Requirement: Garbage must be collected at least twice a week everywhere in Bangkok

30 มิ.ย. 66 เวลา 13:32 น.

หน้าซอยเพชรเกษม 36 แยก 1-7 แขวงบางจาก เขต ภาษีเจริญ มีขยะขวางกั้นทางสัญจร ส่งกลิ่นเหม็น และเป็น มลพิษทางสายตามาหลายปีแล้ว รบกวนหน่วยงานที่ เกี่ยวข้องจัดการหน่อยครับ

 52/4 รุ่งฟ้า แขวงบางจาก เขตภาษีเจริญ กรุงเทพมหานคร 10160 ประเทศไทย (13.726698,100.451490)

ปรับสถานะ > คุยกับผู้แจ้ง >

15 ส.ค. 66 เวลา 15:59 น.