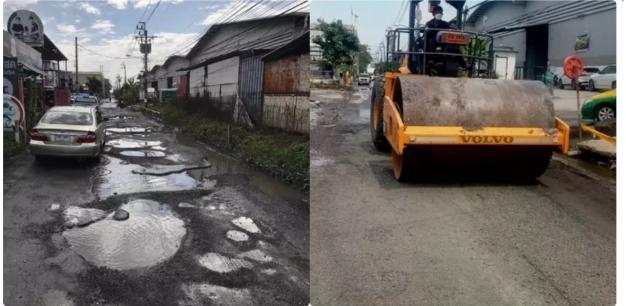

# Example of problem solving in Traffy Fondue

ก่อน

หลัง

( ถนน

#2022-KGZLNT สภาพถนนเสียหายหนัก

15 ร่มเกล้า 23 แขวง คลองสามประเวศ เขตลาดกระบัง กรุงเทพมหานคร 10520 ประเทศไทย

衶

⊘ เสร็จสิ้น)

1 วัน

14h ···· มารีวิวค่ะ หลังจากแจ้งเรื่องไปวันนั้น ตอนนี้ฝ่าท่อปิดสนิท แน่นแล้ว ลองเดินไปเหยียบ มาคือแบบ!! โอเค สนิทจริง แกความเปลี่ยนแปลงจุดเล็กๆ อ่ะ รู้สึกดีใจอย่างน้อยๆ ผู้คนที่สัญจรตรงนี้ก็ไม่เสี่ยงตกท่อแล้ว

#ชัชชาติ 💓